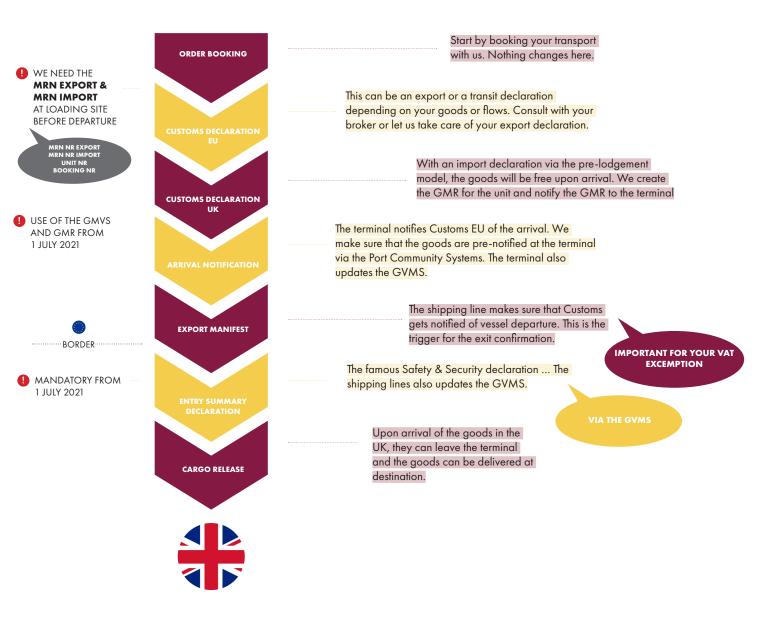

## EU ---> UK CUSTOMS FLOW FOR GOODS AFTER 1 JANUARY 2021 PRE-LODGEMENT MODEL

As you can see, It is not sufficient to have an export and import declaration for your goods; without a digital pre-notification of the customs documents your goods will not be allowed to enter the terminals. We have setup the necessary connections with the different parties involved, so that we can ensure a green light to enter the terminals. We are also more than happy to assist you with your export, import and transit declarations. Please contact us via **brexit@ecs2xl.com** so that we can become Brexitproof together.